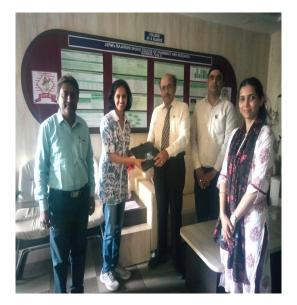

Our Alumni Ms. Akanksha Wakhare conducted webinar scope of B. Pharm

Our Alumni Alumni donated the books to the college library

Ms.Akanksha Wakhare guided to current batch students regarding preparation of NIPER Examinations

Our Alumni Alumni donated the books to the college library

Alumni Guided to the students regarding scope of pharmacy in industry

Our Alumni Mr. Viraj Basarkar guided to the student regarding study abroad